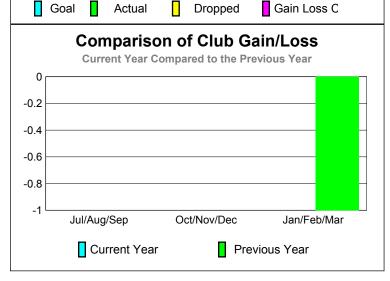

## **GMT: Doctor DENNIS D COBLER Location: MICHIGAN CLUBS Club** Results Clubs 2008-2009 2009-2010 New Actual Actual Gain/ Gain/ Club New **Dropped** Loss of Loss of Month Goal Clubs Clubs Clubs Clubs Jul/Aug/Sep 0 0 0 0 0 Oct/Nov/Dec 0 0 0 0 0 Jan/Feb/Mar 0 0 0 -1 Totals 0 -1 **Club Results 2009-2010** Goal, New, Dropped, Gain/Loss 6