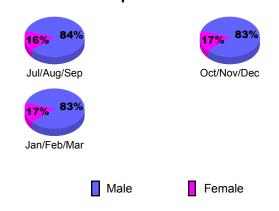

ts Clubs 2008-2009 2009-2010 New Actual Actual Gain/ Gain/ Club New **Dropped** Loss of Loss of Month Goal Clubs Clubs Clubs Clubs Jul/Aug/Sep 0 0 0 0 0 Oct/Nov/Dec 0 0 0 0 0 Jan/Feb/Mar 0 0 0 -1 Totals 0 -1 **Club Results 2009-2010** Goal, New, Dropped, Gain/Loss 6



Oct/Nov/Dec

Jan/Feb/Mar

## YTD Status Quo Clubs 2009-2010

Status Quo Clubs Compared to Status Quo Members 6 4 2 0 -2 -4 -6 Oct/Nov/Dec Jul/Aug/Sep Jan/Feb/Mar Status Quo Clubs Total Status Quo Members

## GMT CA: 1 **MEMBERSHIP Membership** Results <u>Membership</u> 2009-2010 2008-2009 Net Actual Actual Gain/ Gain/ Memb New Dropped Loss of Loss of Month Goal Memb Memb Memb Memb Jul/Aug/Sep 6 -33 -5 -10 28 Oct/Nov/Dec 6 37 -40 -3 -15 Jan/Feb/Mar -27 6 36 9 -8 Totals 18 101 -100 -33





## **Gender Comparison 2009-2010**