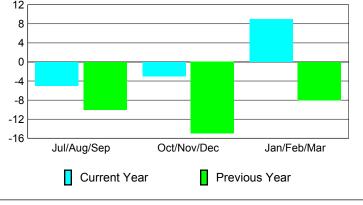

## GMT CA: 1 **MEMBERSHIP Membership** Results <u>Membership</u> 2009-2010 2008-2009 Net Actual Actual Gain/ Gain/ Memb New Dropped Loss of Loss of Month Goal Memb Memb Memb Memb Jul/Aug/Sep 6 -33 -5 -10 28 Oct/Nov/Dec 6 37 -40 -3 -15 Jan/Feb/Mar -27 6 36 9 -8 Totals 18 101 -100 -33