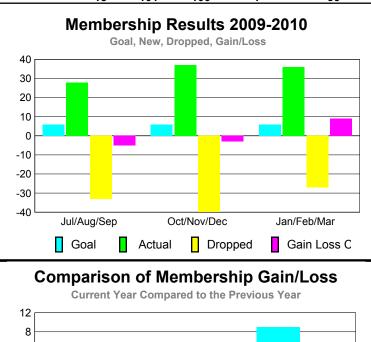

## GMT CA: 1 **MEMBERSHIP Membership** Results <u>Membership</u> 2009-2010 2008-2009 Net Actual Actual Gain/ Gain/ Memb New Dropped Loss of Loss of Month Goal Memb Memb Memb Memb Jul/Aug/Sep 6 -33 -5 -10 28 Oct/Nov/Dec 6 37 -40 -3 -15 Jan/Feb/Mar -27 6 36 9 -8 Totals 18 101 -100 -33